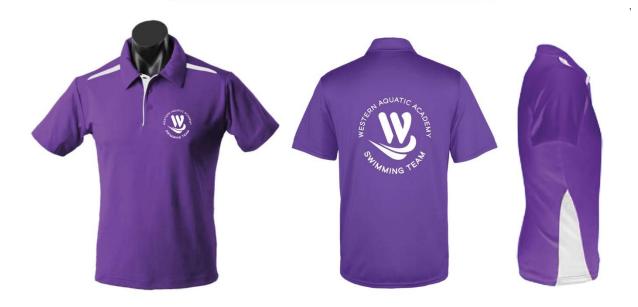

### **SWIMMING TEAM POLO**

180gm 80% polyester

Driwear 20% cotton moisture removal

Cotton back pique knit

Easy care fabric

Self fabric collar

Contrast panels and piping

3 button placket / 2 button placket on kids sizes 4, 6 & 8

#### **SIZING**

| KIDS    | 4  | 6    | 8  | 10   | 12  | 14  | 16  |
|---------|----|------|----|------|-----|-----|-----|
| ½ chest | 36 | 38   | 40 | 42   | 44  | 46  | 49  |
| ADULTS  | S  | M    | L  | XL   | XXL | 3XL | 5XL |
| ½ chest | 53 | 55.5 | 58 | 60.5 | 63  | 68  | 73  |