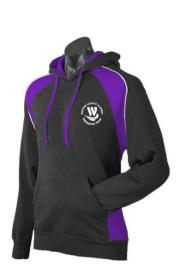

## **SWIMMING TEAM HOODIE**

300gm blended 50% polyester/50% cotton

Brushed inner jersey knit fleece knit

Low pill

Contrast edge stitch hood liner

Hood stripe, front piping, flat tie cord

Unisex pull over hoodie (no zip)

#### **SIZING**

| KIDS    | 4    | 6  | 8    | 10 | 12   | 14  | 16  |
|---------|------|----|------|----|------|-----|-----|
| ½ chest | 41   | 43 | 45   | 47 | 49   | 51  | 53  |
| Length  | 53   | 55 | 57   | 60 | 62   | 64  | 66  |
| UNISEX  | XS   | S  | M    | L  | XL   | XXL | 3XL |
| ½ chest | 54.5 | 56 | 58.5 | 61 | 63.5 | 66  | 71  |
| Length  | 69   | 73 | 75   | 77 | 79   | 81  | 83  |