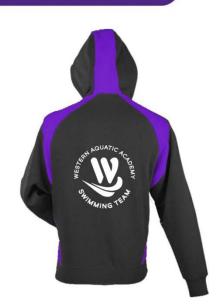

## **SWIMMING TEAM HOODIE**

300gm blended 50% polyester/50% cotton

Brushed inner jersey knit fleece knit

Low pill

Contrast edge stitch hood liner

Hood stripe, front piping, flat tie cord

Unisex pull over hoodie (no zip)

#### **SIZING**

| KIDS    | 4    | 6  | 8    | 10 | 12   | 14  | 16  |
|---------|------|----|------|----|------|-----|-----|
| ½ chest | 41   | 43 | 45   | 47 | 49   | 51  | 53  |
| Length  | 53   | 55 | 57   | 60 | 62   | 64  | 66  |
| UNISEX  | XS   | S  | M    | L  | XL   | XXL | 3XL |
| ½ chest | 54.5 | 56 | 58.5 | 61 | 63.5 | 66  | 71  |
| Length  | 69   | 73 | 75   | 77 | 79   | 81  | 83  |