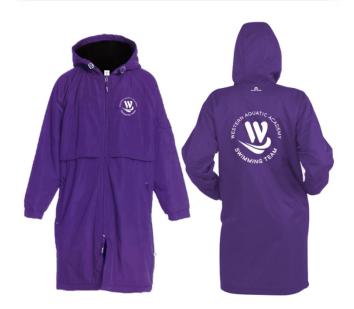

### **SWIMMING TEAM DECK JACKET**

180gm 80% polyester

Driwear 20% cotton moisture removal

Cotton back pique knit

Easy care fabric

Self fabric collar

Contrast panels and piping

3 button placket / 2 button placket on kids sizes 4, 6 & 8

#### **SIZING**

| KIDS       | 8    | 10   | 12  | 14   | 16  |     |  |
|------------|------|------|-----|------|-----|-----|--|
| Length     | 99   | 101  | 103 | 105  | 107 |     |  |
| Chest      | 52   | 54   | 56  | 58   | 60  |     |  |
| Waist      | 52   | 54   | 56  | 58   | 60  |     |  |
| Zip length | 76   | 77.5 | 79  | 80.5 | 82  |     |  |
| ADULTS     | S    | M    | L   | XL   | XXL | 3XL |  |
| Length     | 109  | 112  | 115 | 117  | 119 | 122 |  |
| Chest      | 62   | 64   | 66  | 68   | 70  | 72  |  |
| Waist      | 62   | 64   | 66  | 68   | 70  | 72  |  |
| Zip length | 83.5 | 86   | 89  | 90.5 | 92  | 93  |  |

**COST \$135** 